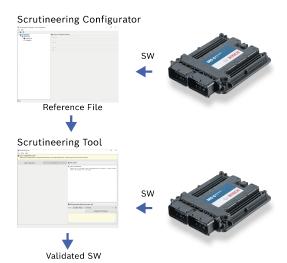

The Scrutineering Configurator creates the reference file required to check the software status of a control unit. All you need is a template file and the Bosch control unit prepared with the correct software. The template file can be configured and is provided by Bosch, please contact Bosch. The Scrutineering Tool checks the content of a control unit against the reference file.